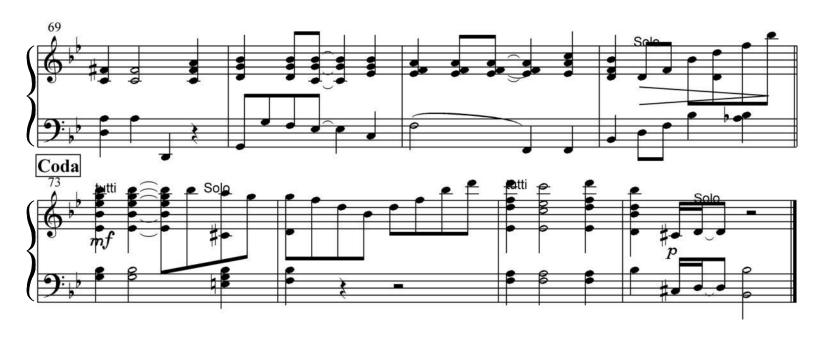

## No 18. Aunt Dinah has Blowed de Horn

Composed by Scott Joplin 1911 Orchestrated by Klaus Pehl 1995 **B3** 

mp

Composed by Scott Joplin 1911 Orchestrated by Klaus Pehl 1995 cresc. Coda

Words and Music by