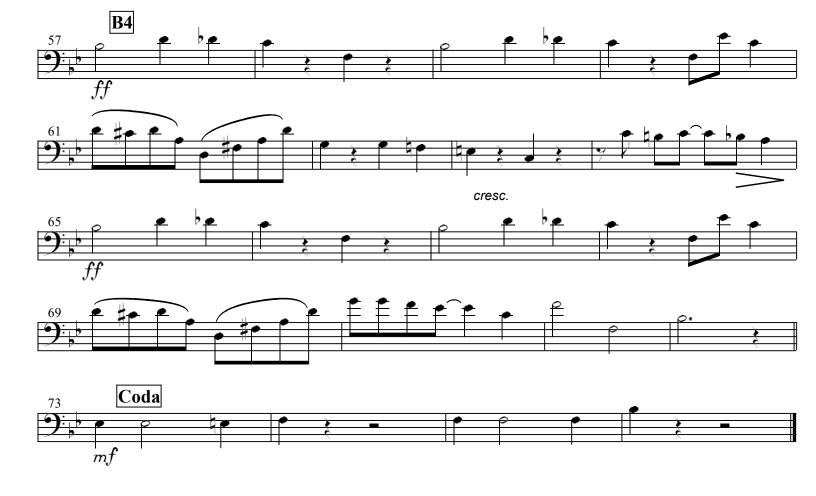

## No 18. Aunt Dinah has Blowed de Horn

Composed by Scott Joplin 1911 Orchestrated by Klaus Pehl 1995 **B3** 

mp

Composed by Scott Joplin 1911 Orchestrated by Klaus Pehl 1995 cresc. Coda

Words and Music by