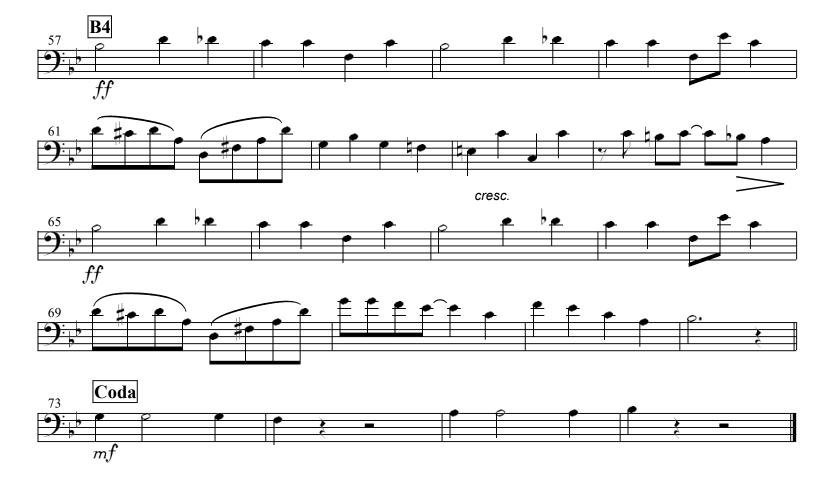

## No 18. Aunt Dinah has Blowed de Horn

Composed by Scott Joplin 1911 Orchestrated by Klaus Pehl 1995 **B3** 

mp

Composed by Scott Joplin 1911 Orchestrated by Klaus Pehl 1995 cresc. Coda

Words and Music by