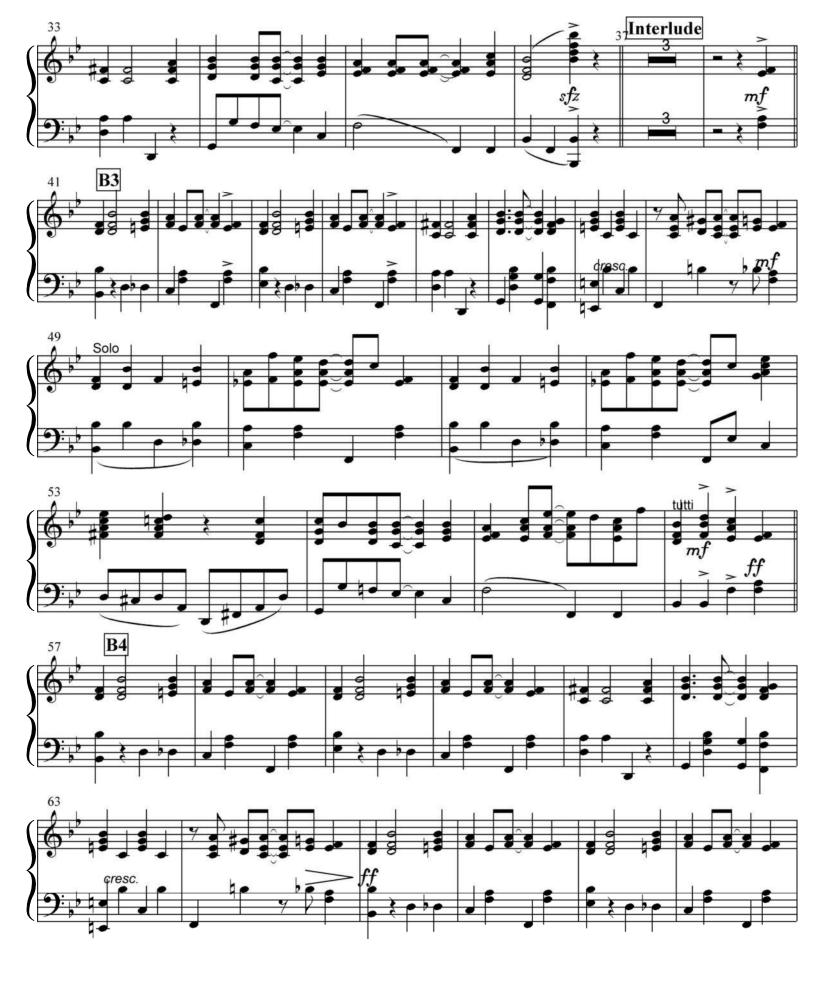

## No 18. Aunt Dinah has Blowed de Horn

Composed by Scott Joplin 1911 Orchestrated by Klaus Pehl 1995 **B3** 

mp

Composed by Scott Joplin 1911 Orchestrated by Klaus Pehl 1995 cresc. Coda

Words and Music by