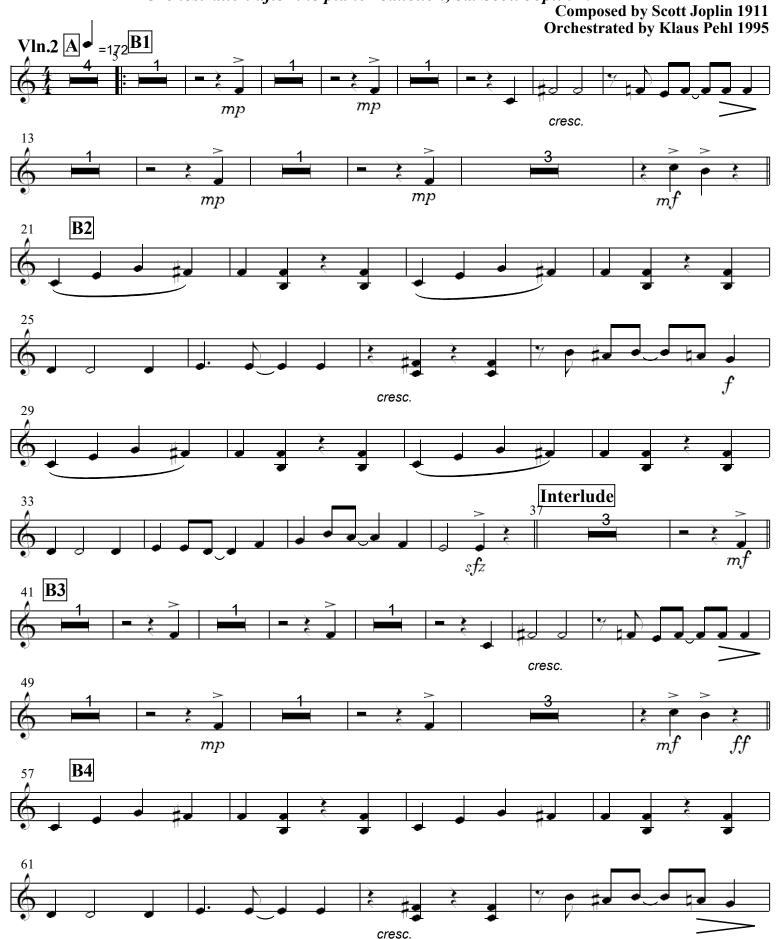

## No 18. Aunt Dinah has Blowed de Horn

Composed by Scott Joplin 1911 Orchestrated by Klaus Pehl 1995 **B3** 

mp

Composed by Scott Joplin 1911 Orchestrated by Klaus Pehl 1995 cresc. Coda

Words and Music by