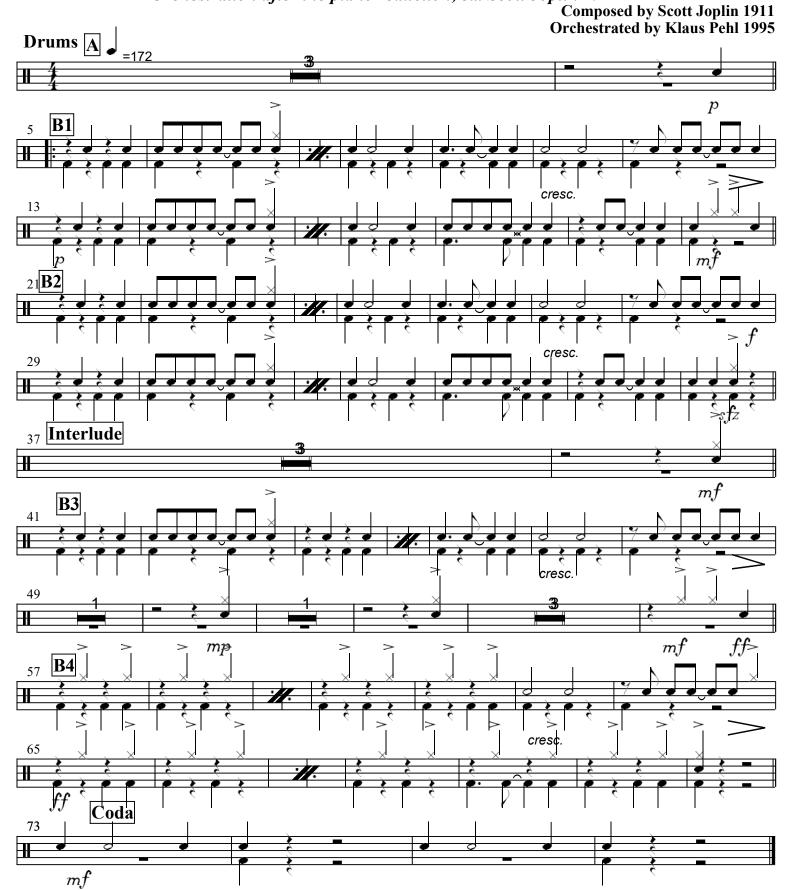

## No 18. Aunt Dinah has Blowed de Horn

Composed by Scott Joplin 1911 Orchestrated by Klaus Pehl 1995 **B3** 

mp

Composed by Scott Joplin 1911 Orchestrated by Klaus Pehl 1995 cresc. Coda

Words and Music by