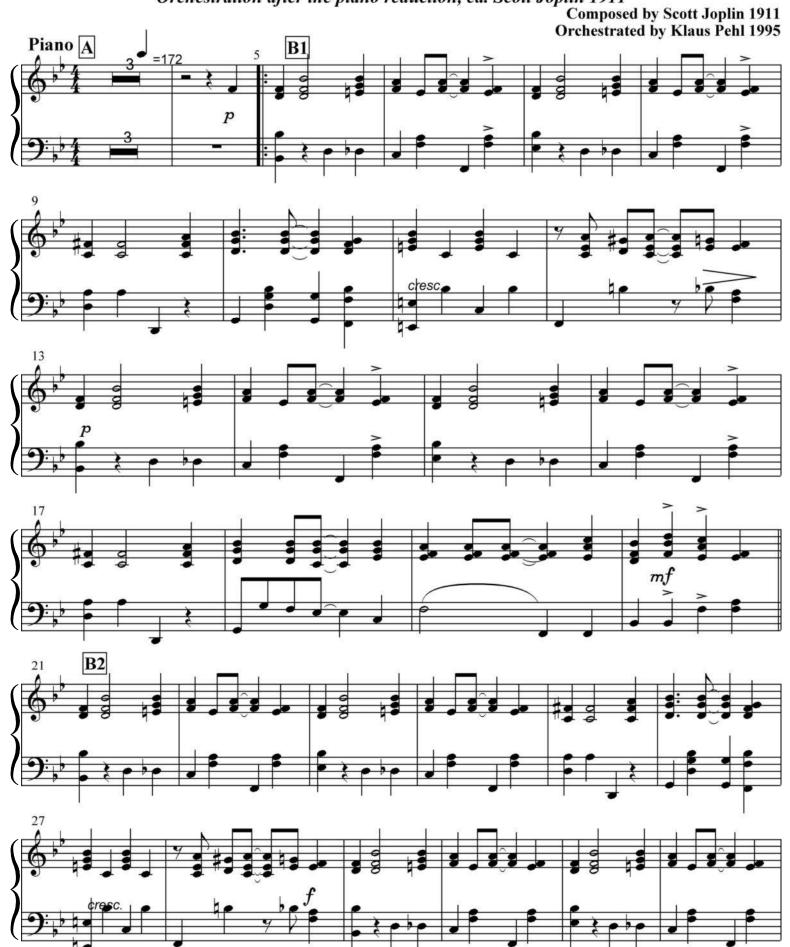

## No 18. Aunt Dinah has Blowed de Horn

Composed by Scott Joplin 1911 Orchestrated by Klaus Pehl 1995 **B3** 

mp

Composed by Scott Joplin 1911 Orchestrated by Klaus Pehl 1995 cresc. Coda

Words and Music by