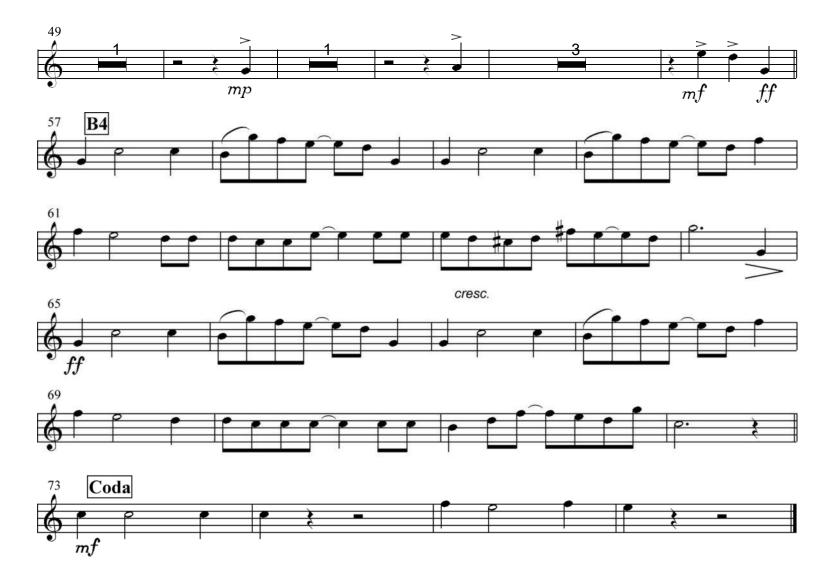

## No 18. Aunt Dinah has Blowed de Horn

Composed by Scott Joplin 1911 Orchestrated by Klaus Pehl 1995 **B3** 

mp

Composed by Scott Joplin 1911 Orchestrated by Klaus Pehl 1995 cresc. Coda

Words and Music by