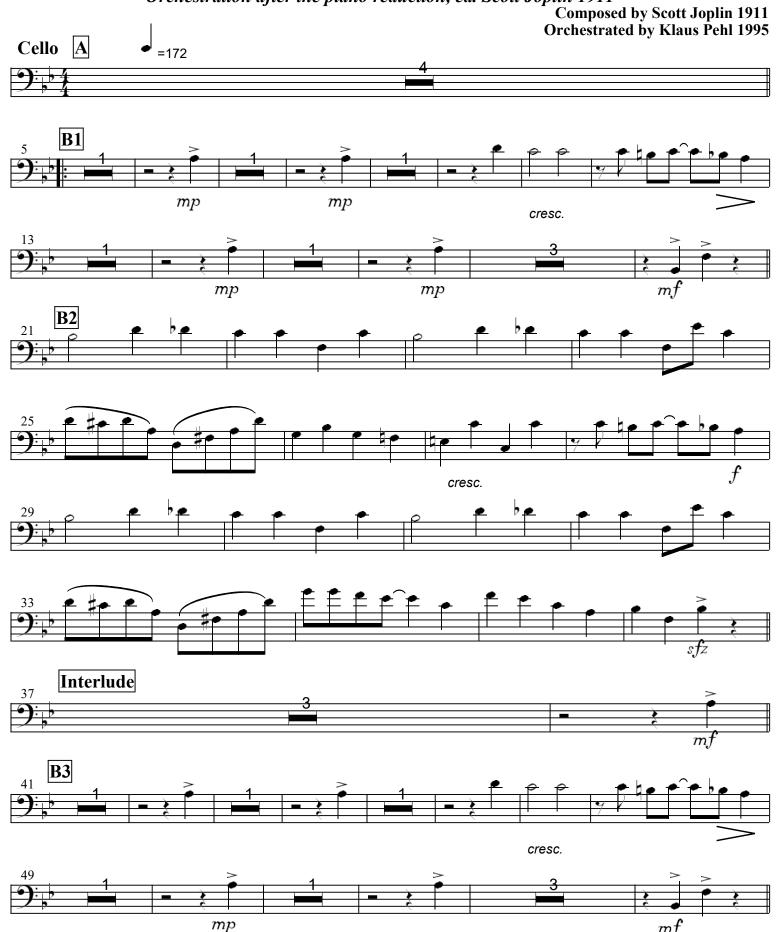

## No 18. Aunt Dinah has Blowed de Horn

Composed by Scott Joplin 1911 Orchestrated by Klaus Pehl 1995 **B3** 

mp

Composed by Scott Joplin 1911 Orchestrated by Klaus Pehl 1995 cresc. Coda

Words and Music by