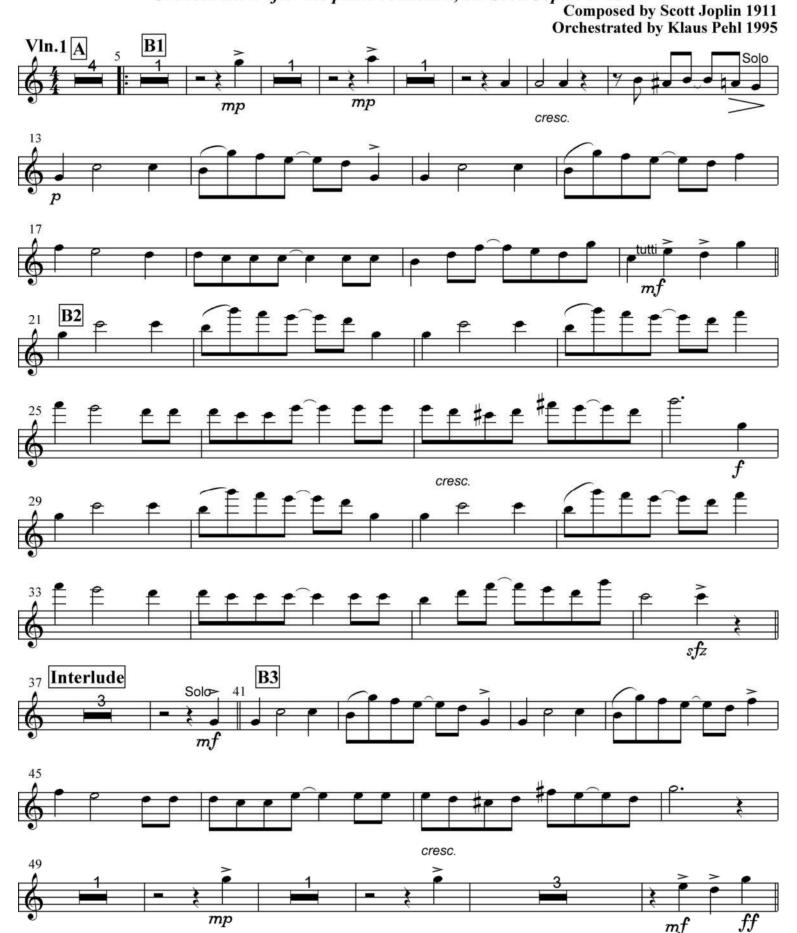

## No 18. Aunt Dinah has Blowed de Horn

Composed by Scott Joplin 1911 Orchestrated by Klaus Pehl 1995 **B3** 

mp

Composed by Scott Joplin 1911 Orchestrated by Klaus Pehl 1995 cresc. Coda

Words and Music by