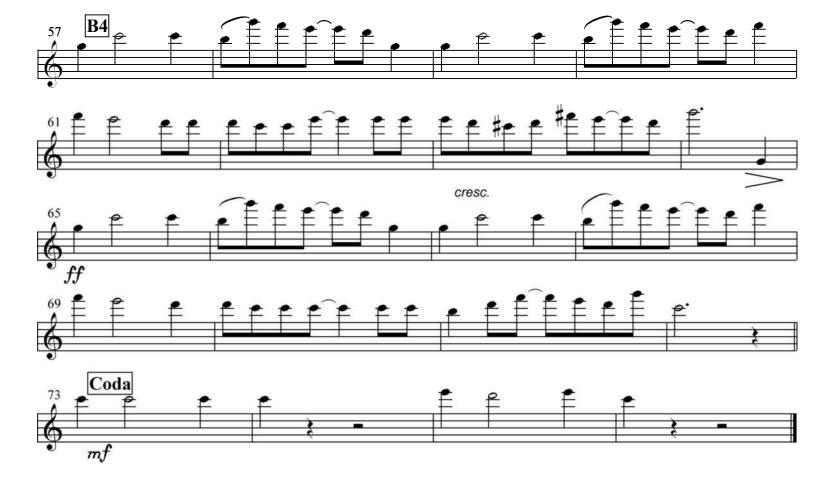

## No 18. Aunt Dinah has Blowed de Horn

Composed by Scott Joplin 1911 Orchestrated by Klaus Pehl 1995 **B3** 

mp

Composed by Scott Joplin 1911 Orchestrated by Klaus Pehl 1995 cresc. Coda

Words and Music by