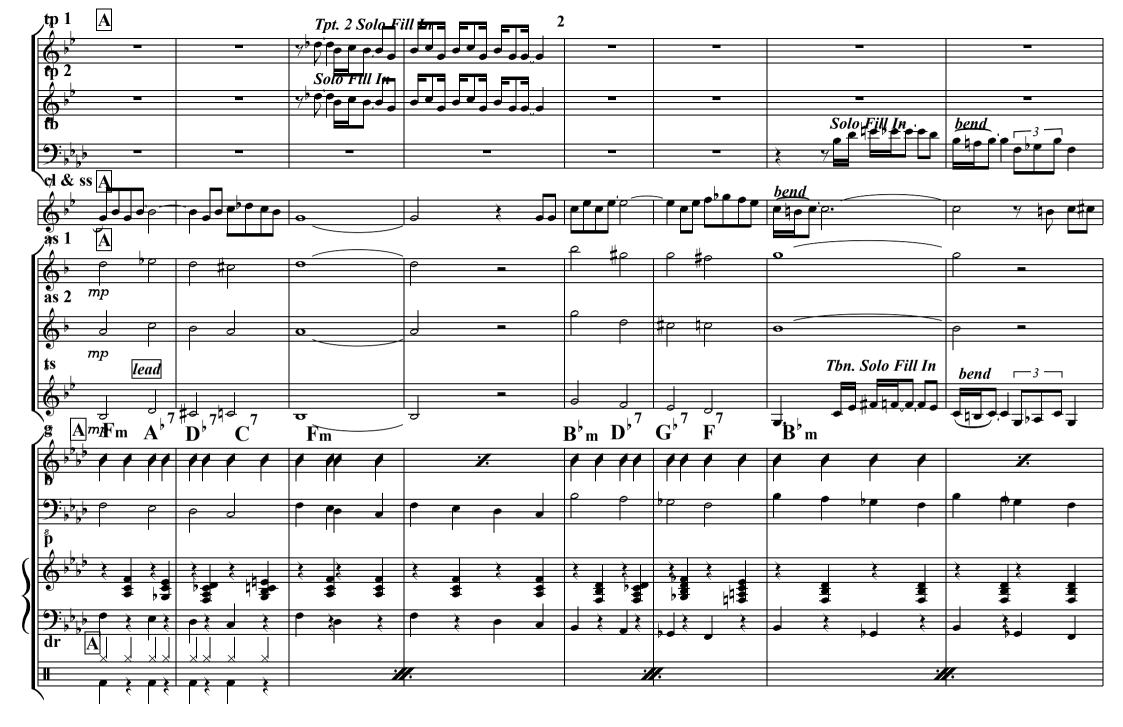

## Score

**Transcription by Klaus Pehl 1995 © 2024** 

=112

## **Southern Sunsets**

Noble Sissle's Swingsters 10.2.1938

S. Bechet, Brooks 1938 transcr. Klaus Pehl 1995