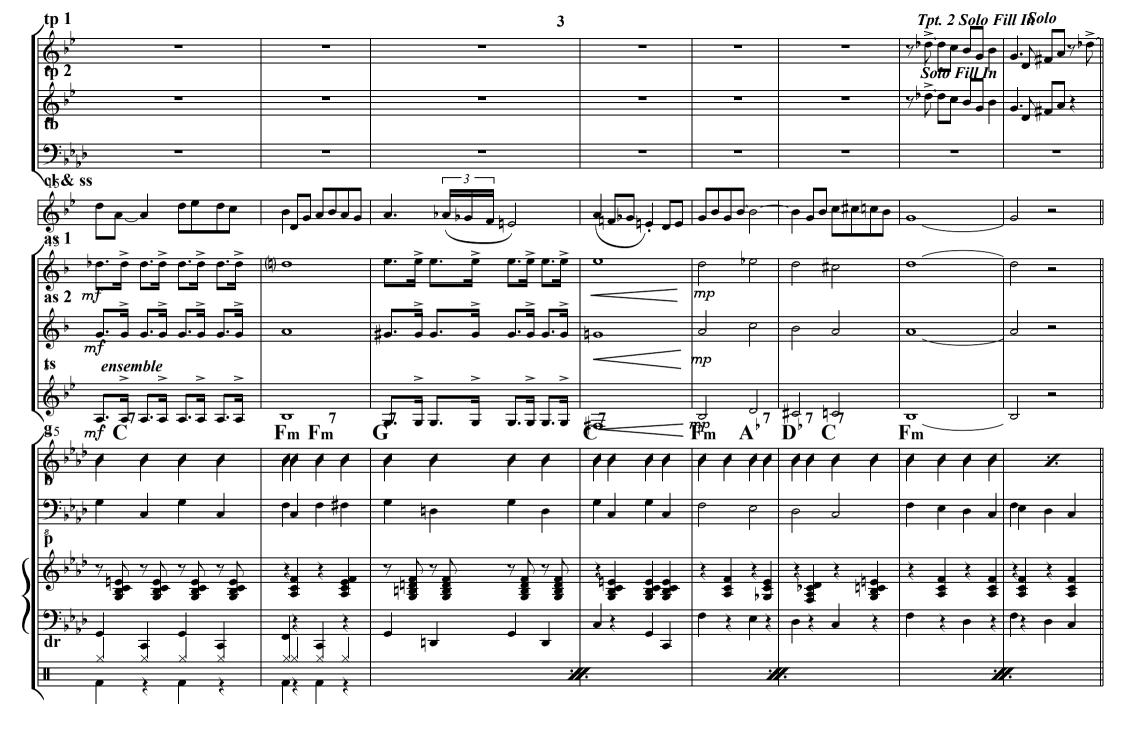

## Score

**Transcription by Klaus Pehl 1995 © 2024** 

=112

## **Southern Sunsets**

Noble Sissle's Swingsters 10.2.1938

S. Bechet, Brooks 1938 transcr. Klaus Pehl 1995