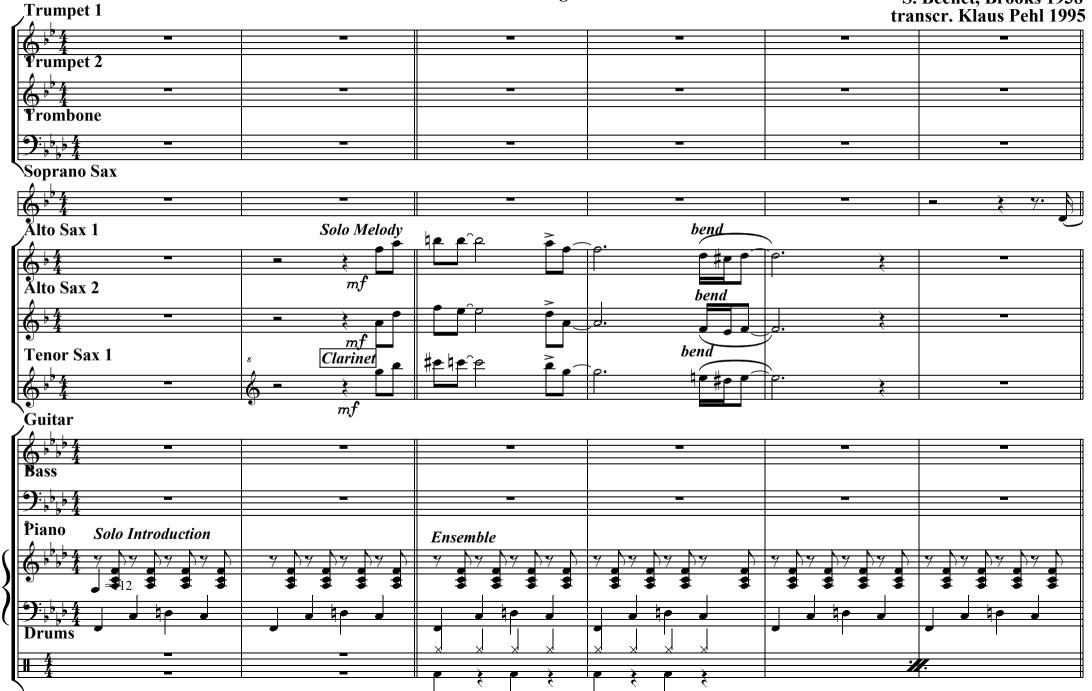

## Score

**Transcription by Klaus Pehl 1995 © 2024** 

=112

## **Southern Sunsets**

Noble Sissle's Swingsters 10.2.1938

S. Bechet, Brooks 1938 transcr. Klaus Pehl 1995