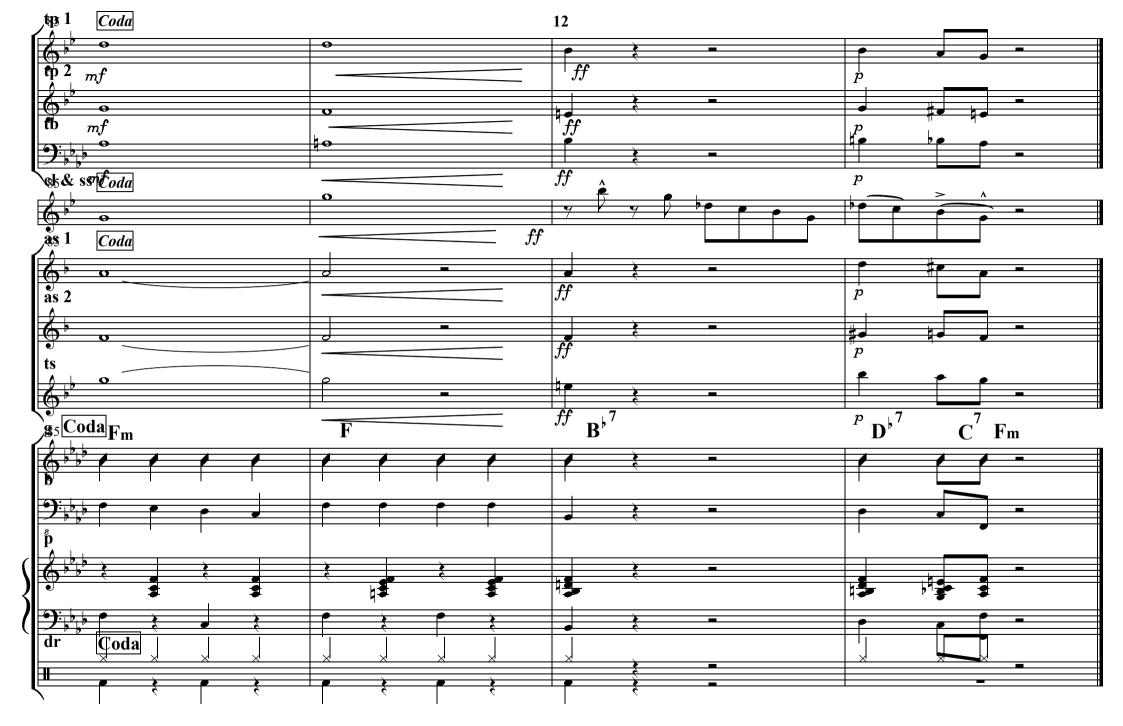

## Score

**Transcription by Klaus Pehl 1995 © 2024** 

=112

## **Southern Sunsets**

Noble Sissle's Swingsters 10.2.1938

S. Bechet, Brooks 1938 transcr. Klaus Pehl 1995

# Noble Sissle & His Orchestra feat. Sidney Bechet

**Transcription by Klaus Pehl 1995** 

#### **Southern Sunset**

New York, February 10, 1938

**Score** © 1924