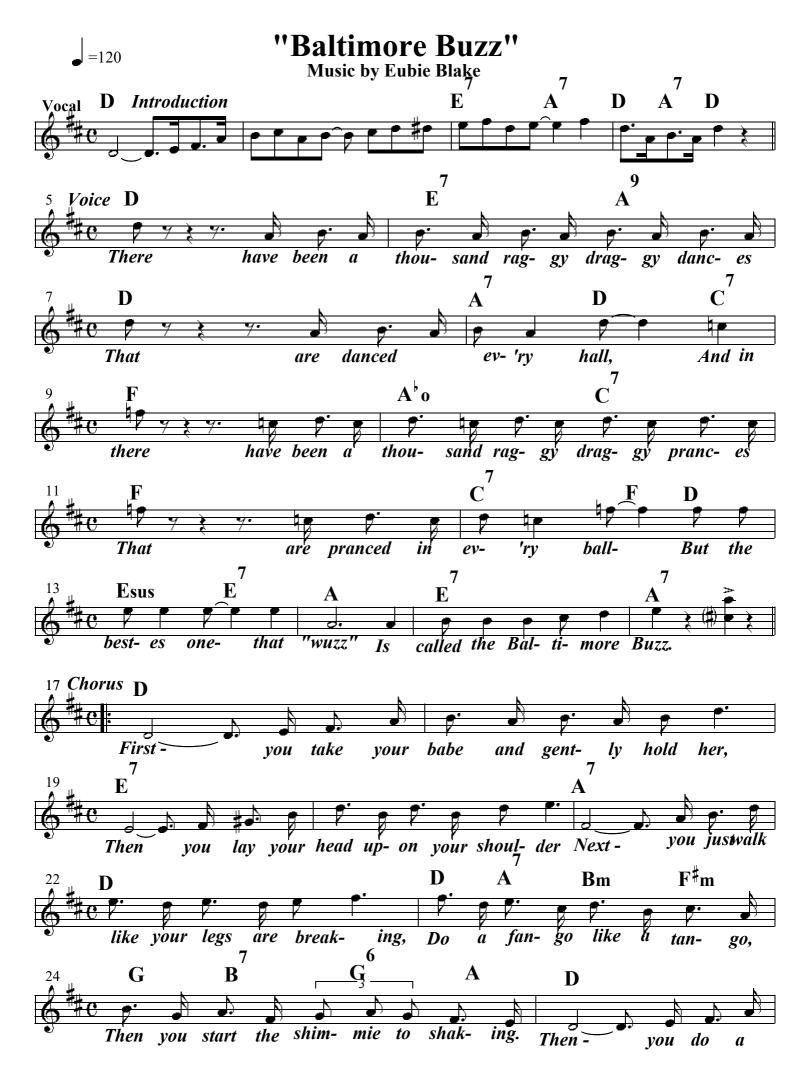

ORCHESTRA SCORE

of

"SHUFFLE ALONG"

by

SISSLE and BLAKE

# Baltimore Buzz

flute, Oboe, Clarinet, 1/t & 2nd Cornet, Trombone,

Drums & Bells, 1st & 2nd Violin. Viola, Cello, Bass, Piano & Vocal/Chords

Re-edited by Klaur Pehl @ 2022

=120

#### "Baltimore Buzz"







=120

#### "Baltimore Buzz"



















## J=120 "Baltimore Buzz"















# "Baltimore Buzz" Music by Eubie Blake



# "Baltimore Buzz" Music by Eubie Blake











### ORCHESTRA SCORE

of

# "SHUFFLE ALONG"

by

### SISSLE and BLAKE

Act I: 1. Overture, 2. Opening Chorus - Election Day, 5. I'm Just
Simply full Of Jazz, 4. lave Will find A Way, 5. Bandana Days, 6.
Encore - Bandana Days, 7. Uncle Tom and Old Black Joe, 8. In
Honeysuckle Time, 9. Gipsy Blues, 10. Humph Music, 11. finale - Act
L. 11b. finale - Act 1 Reprise ...lave Will ...".

Act II: 12. Shuffle Along, 13. I'm Just Wild About Harry, 14. Sing Me to Sleep, Dear Mammy, 15. Everything Reminds Me Of You, 16. If You've Never Been Yamped By A Brown Skin, 17. Oriental Blues, 18. I'm Craving for That Kind Of Love, 19. Serenade Blues, 196.

Serenade Bluez - th-Solo: 20. Sizile & Blake Entrance, 21. Baltimore

## Re-edited by Klauz Pehl © 2022