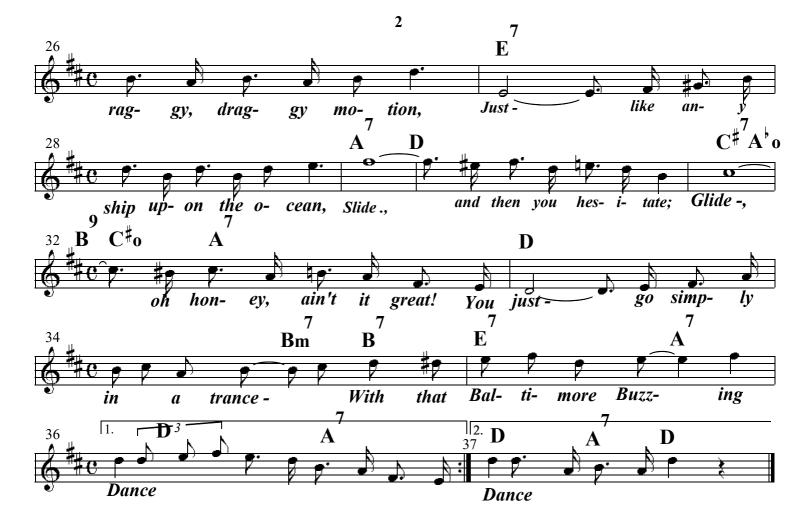

# Baltimore Buzz

flute, Oboe, Clarinet, 1/t & 2nd Cornet, Trombone,

Drums & Bells, 1st & 2nd Violin. Viola, Cello, Bass, Piano & Vocal/Chords

Re-edited by Klaur Pehl @ 2022

=120

#### "Baltimore Buzz"

=120

#### "Baltimore Buzz"

## J=120 "Baltimore Buzz"

# "Baltimore Buzz" Music by Eubie Blake