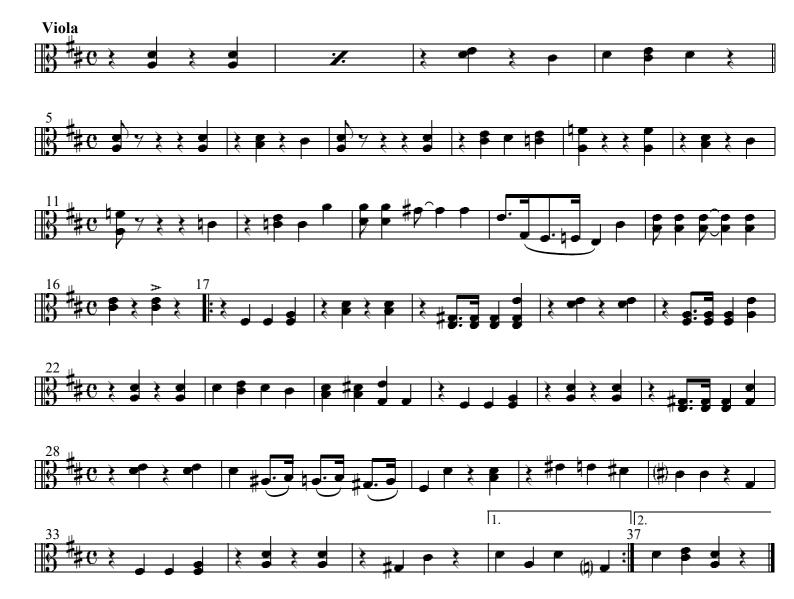

# Baltimore Buzz

flute, Oboe, Clarinet, 1/t & 2nd Cornet, Trombone,

Drums & Bells, 1st & 2nd Violin. Viola, Cello, Bass, Piano & Vocal/Chords

Re-edited by Klaur Pehl @ 2022

=120

#### "Baltimore Buzz"

=120

#### "Baltimore Buzz"

## J=120 "Baltimore Buzz"

# "Baltimore Buzz" Music by Eubie Blake