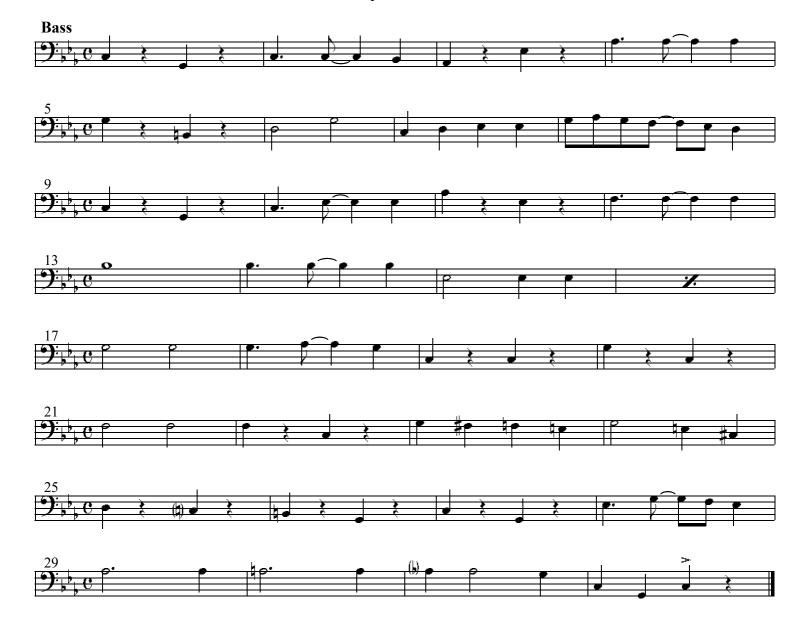

# "Serenade Blues" Special Chorus with Trombone Solo Music by Eubie Blake

"Serenade Blues"
Special Chorus with Trombone Solo
Music by Eubie Blake

## "Serenade Blues"

"Serenade Blues"
Special Chorus with Trombone Solo
Music by Eubie Blake

=160

#### "Serenade Blues"

=160

Special Chorus with Trombone Solo Music by Eubie Blake

=160