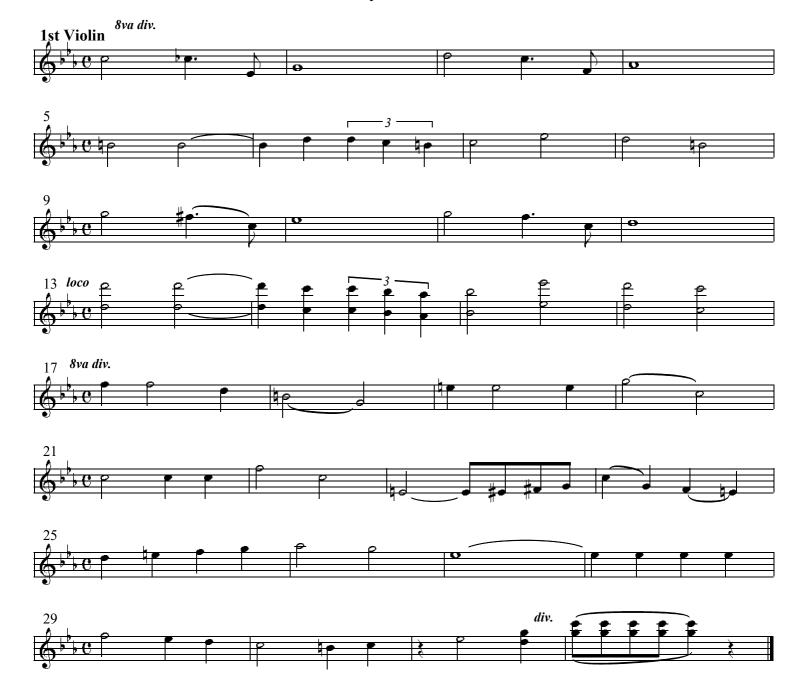

ORCHESTRA SCORE

of

"SHUFFLE ALONG"

by

SISSLE and BLAKE

Serenade Bluer (Special Chorus with Trombone Solo)

flute. Oboe, Clarinet, 1st & 2nd Cornet, Trombone.
Drums & Bells, 1st & 2nd Violin.
Viola, Gello, Bass. Piano & Vocal/Chords

Re-edited by Klauz Pehl @ 2022

=160





# "Serenade Blues" Special Chorus with Trombone Solo Music by Eubie Blake



"Serenade Blues"
Special Chorus with Trombone Solo
Music by Eubie Blake



### "Serenade Blues"



### "Serenade Blues"



## "Serenade Blues"



"Serenade Blues"
Special Chorus with Trombone Solo
Music by Eubie Blake







=160



#### "Serenade Blues"



#### "Serenade Blues"



=160



Special Chorus with Trombone Solo Music by Eubie Blake

=160





# ORCHESTRA SCORE

of

# "SHUFFLE ALONG"

by

## SISSLE and BLAKE

Act I: 1. Overture, 2. Opening Choruz-Election Day, 3. I'm Just
Simply Full Of Jazz, 4. love Will find A Way, 5. Bandana Dayz, 6.
Encore : Bandana Dayz, 7. Uncle Tom and Old Black Joe, 8. In
Honeyzuckle Time, 9. Gipzy Bluez, 10. Humph Muzic, 11. finale - Act
L. 116. finale - Act 1 Reprize ...love Will ...".

Act II: 12. Shuffle Along, 13. I'm Just Wild About Harry, 14. Sing Me to Sleep, Dear Mammy, 15. Everything Reminds Me Of You, 16. If You've Never Been Yamped By A Brown Skin, 17. Oriental Blues, 18. I'm Craving for That Kind Of Love, 19. Serenade Blues, 196.

Serenade Bluez - th-Solo. 20.