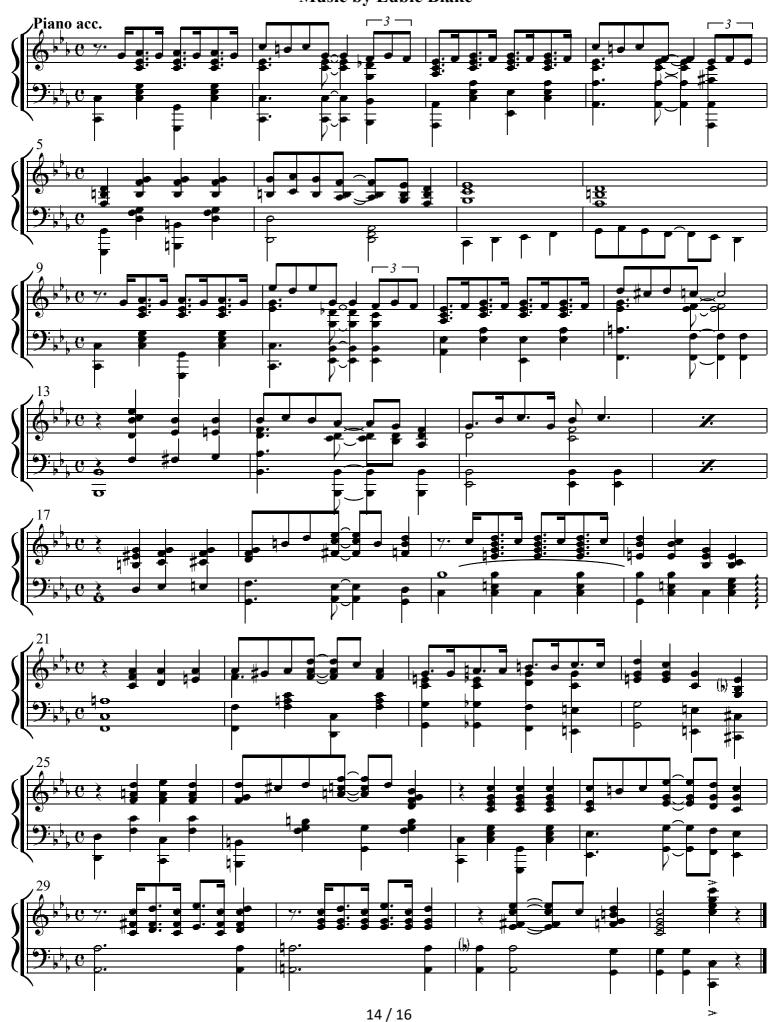

# "Serenade Blues" Special Chorus with Trombone Solo Music by Eubie Blake

"Serenade Blues"
Special Chorus with Trombone Solo
Music by Eubie Blake

## "Serenade Blues"

"Serenade Blues"
Special Chorus with Trombone Solo
Music by Eubie Blake

=160

#### "Serenade Blues"

=160

Special Chorus with Trombone Solo Music by Eubie Blake

=160