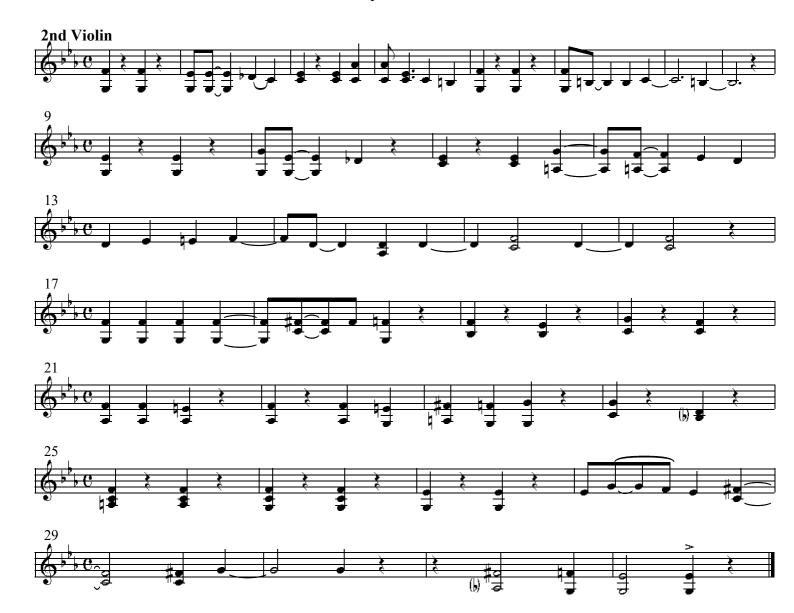

ORCHESTRA SCORE

of

"SHUFFLE ALONG"

by

SISSLE and BLAKE

Serenade Bluer (Special Chorus with Trombone Solo)

flute. Oboe, Clarinet, 1st & 2nd Cornet, Trombone.
Drums & Bells, 1st & 2nd Violin.
Viola, Gello, Bass. Piano & Vocal/Chords

Re-edited by Klauz Pehl @ 2022

=160





# "Serenade Blues" Special Chorus with Trombone Solo Music by Eubie Blake



"Serenade Blues"
Special Chorus with Trombone Solo
Music by Eubie Blake



### "Serenade Blues"



### "Serenade Blues"



## "Serenade Blues"



"Serenade Blues"
Special Chorus with Trombone Solo
Music by Eubie Blake







=160



#### "Serenade Blues"



#### "Serenade Blues"



=160



Special Chorus with Trombone Solo Music by Eubie Blake

=160





# ORCHESTRA SCORE

of

# "SHUFFLE ALONG"

by

## SISSLE and BLAKE

Act I: 1. Overture, 2. Opening Choruz-Election Day, 3. I'm Just
Simply Full Of Jazz, 4. love Will find A Way, 5. Bandana Dayz, 6.
Encore : Bandana Dayz, 7. Uncle Tom and Old Black Joe, 8. In
Honeyzuckle Time, 9. Gipzy Bluez, 10. Humph Muzic, 11. finale - Act
L. 116. finale - Act 1 Reprize ...love Will ...".

Act II: 12. Shuffle Along, 13. I'm Just Wild About Harry, 14. Sing Me to Sleep, Dear Mammy, 15. Everything Reminds Me Of You, 16. If You've Never Been Yamped By A Brown Skin, 17. Oriental Blues, 18. I'm Craving for That Kind Of Love, 19. Serenade Blues, 196.

Serenade Bluez - th-Solo. 20. Sizzle