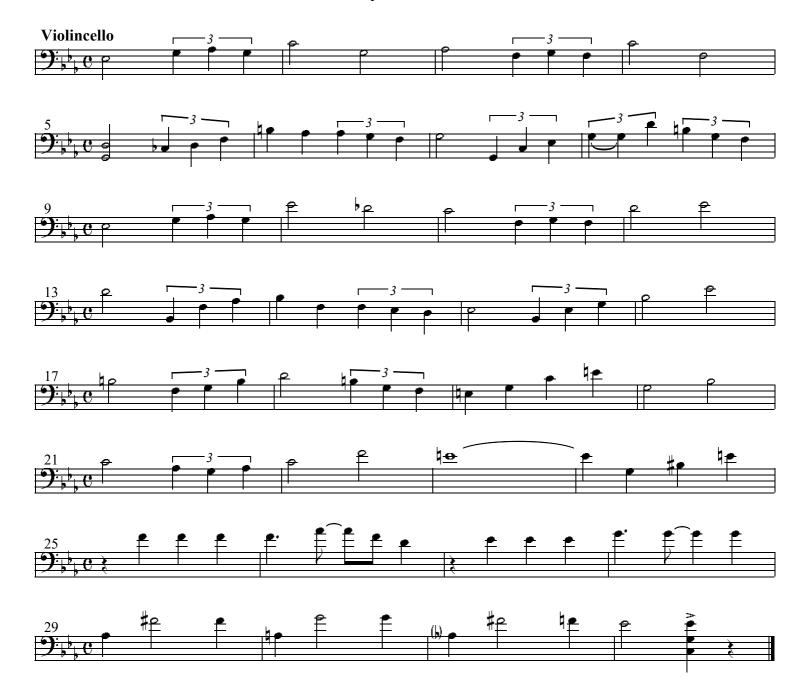

# "Serenade Blues" Special Chorus with Trombone Solo Music by Eubie Blake

"Serenade Blues"
Special Chorus with Trombone Solo
Music by Eubie Blake

## "Serenade Blues"

"Serenade Blues"
Special Chorus with Trombone Solo
Music by Eubie Blake

=160

#### "Serenade Blues"

=160

Special Chorus with Trombone Solo Music by Eubie Blake

=160