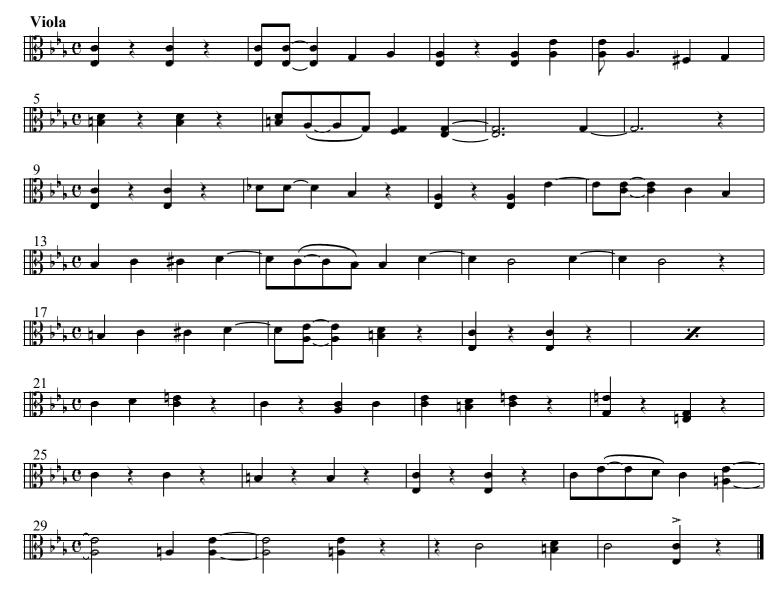

# "Serenade Blues" Special Chorus with Trombone Solo Music by Eubie Blake

"Serenade Blues"
Special Chorus with Trombone Solo
Music by Eubie Blake

## "Serenade Blues"

"Serenade Blues"
Special Chorus with Trombone Solo
Music by Eubie Blake

=160

#### "Serenade Blues"

=160

Special Chorus with Trombone Solo Music by Eubie Blake

=160