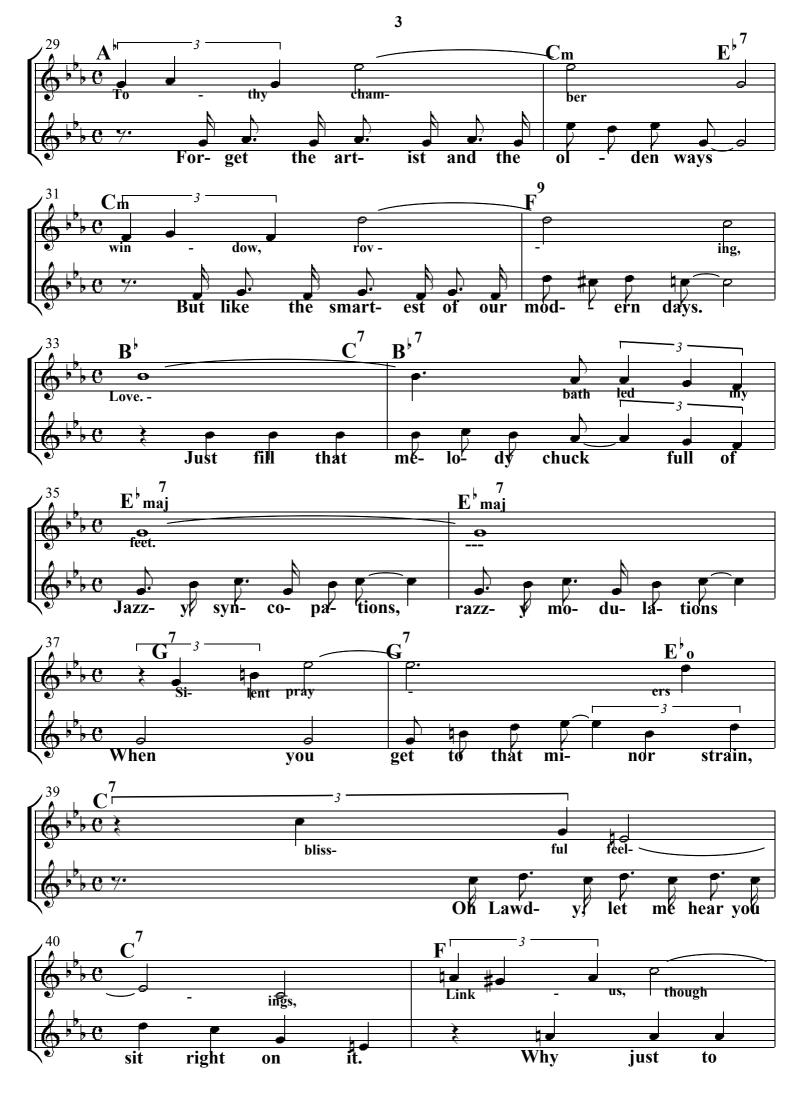

## ORCHESTRA SCORE of "SHUFFLE ALONG" by SISSLE and BLAKE

Flute, Oboe, Clarinet, 1/t & 2nd Cornet, Trombone, Drum/ & Bell/, 1/t & 2nd Violin, Viola, Cello, Barr, Piano & Vocal/Chord/

Serenade Bluer

Re-edited by Klaus Pehl © 2022



"Serenade Blues"



=160

"Serenade Blues"

Music by Eubie Blake





"Serenade Blues"

Music by Eubie Blake



=160

"Serenade Blues"

Music by Eubie Blake





















=160

"Serenade Blues"

Music by Eubie Blake



"Serenade Blues"

Music by Eubie Blake





# "Serenade Blues" Music by Eubie Blake













"Serenade Blues"

Music by Eubie Blake



=160





# "Serenade Blues" Music by Eubie Blake



16/22









2









21/22



## ORCHESTRA SCORE of "SHUFFLE ALONG" by SISSLE and BLAKE

Act I: 1. Overture, 2. Opening Chorus - Election Day, 5. I'm Just Simply full Of Jazz, 4. lave Will find A Way, 5. Bandana Day, 6. Encore - Bandana Day, 7. Uncle Tom and Old Black Joe, 8. In Noneysuckle Time, 9. Gipsy Blues, 10. Numph Music, 11. Finale - Act 1. 11b. finale - Act 1 Reprise ...love Will ...". Act II: 12. Shuffle Along, 15. I'm Just Wild About Harry, 14. Sing Me to Sleep. Dear Mammy, 15. Everything Reminds Me Of You, 16. H You've Aever Been Yamped By A Brown Skin, 17. Oriental Blues, 18. I'm Craving for That Kind Of lave, 19. Serenade Blues, 195. Serenade Blues - to-Solo, 20. Sissle & Blake Entrance, 21. Baltimore Buzz

Re-edited by Klauz Pehl © 2022