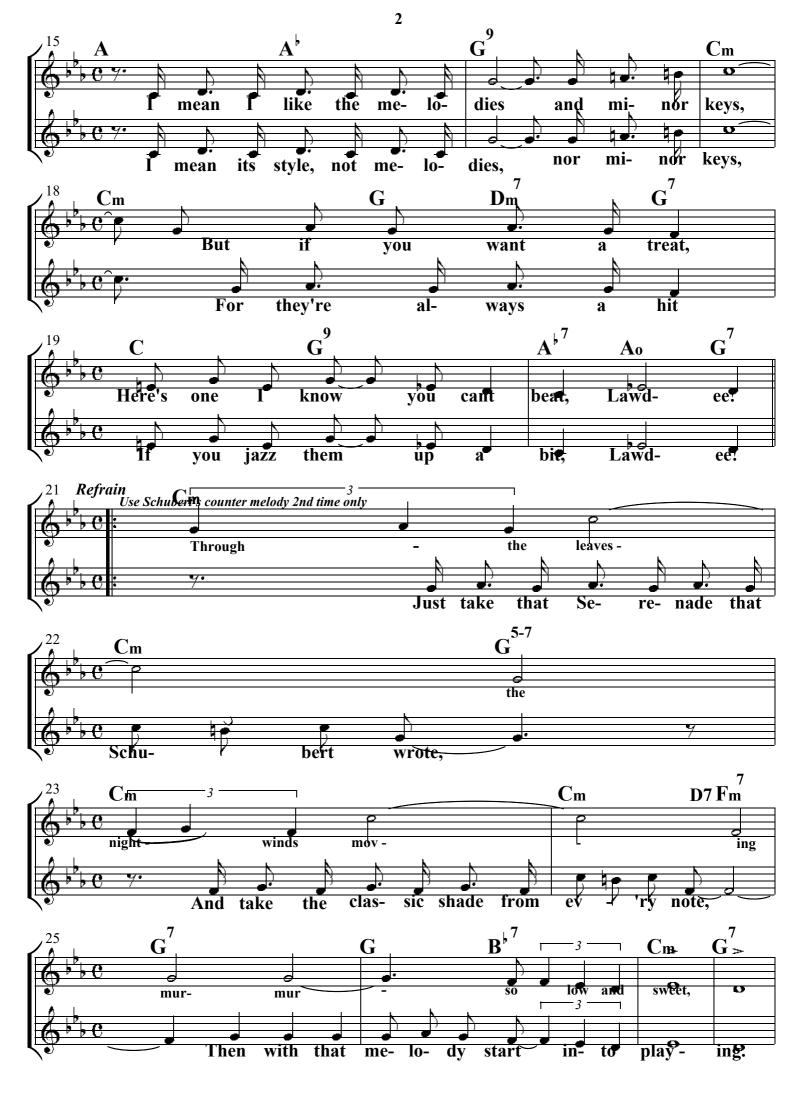

## ORCHESTRA SCORE of "SHUFFLE ALONG" by SISSLE and BLAKE

Flute, Oboe, Clarinet, 1/t & 2nd Cornet, Trombone, Drum/ & Bell/, 1/t & 2nd Violin, Viola, Cello, Barr, Piano & Vocal/Chord/

Serenade Bluer

Re-edited by Klaus Pehl © 2022



"Serenade Blues"



=160

"Serenade Blues"

Music by Eubie Blake





"Serenade Blues"

Music by Eubie Blake



=160

"Serenade Blues"

Music by Eubie Blake





















=160

"Serenade Blues"

Music by Eubie Blake



"Serenade Blues"

Music by Eubie Blake





# "Serenade Blues" Music by Eubie Blake













"Serenade Blues"

Music by Eubie Blake



=160





# "Serenade Blues" Music by Eubie Blake



16/22









2









21/22



## ORCHESTRA SCORE of "SHUFFLE ALONG" by SISSLE and BLAKE

Act I: 1. Overture, 2. Opening Chorus - Election Day, 5. I'm Just Simply full Of Jazz, 4. lave Will find A Way, 5. Bandana Day, 6. Encore - Bandana Day, 7. Uncle Tom and Old Black Joe, 8. In Noneysuckle Time, 9. Gipsy Blues, 10. Numph Music, 11. Finale - Act 1. 11b. finale - Act 1 Reprise ...love Will ...". Act II: 12. Shuffle Along, 15. I'm Just Wild About Harry, 14. Sing Me to Sleep. Dear Mammy, 15. Everything Reminds Me Of You, 16. H You've Aever Been Yamped By A Brown Skin, 17. Oriental Blues, 18. I'm Craving for That Kind Of lave, 19. Serenade Blues, 195. Serenade Blues - to-Solo, 20. Sissle & Blake Entrance, 21. Baltimore Buzz

Re-edited by Klauz Pehl © 2022