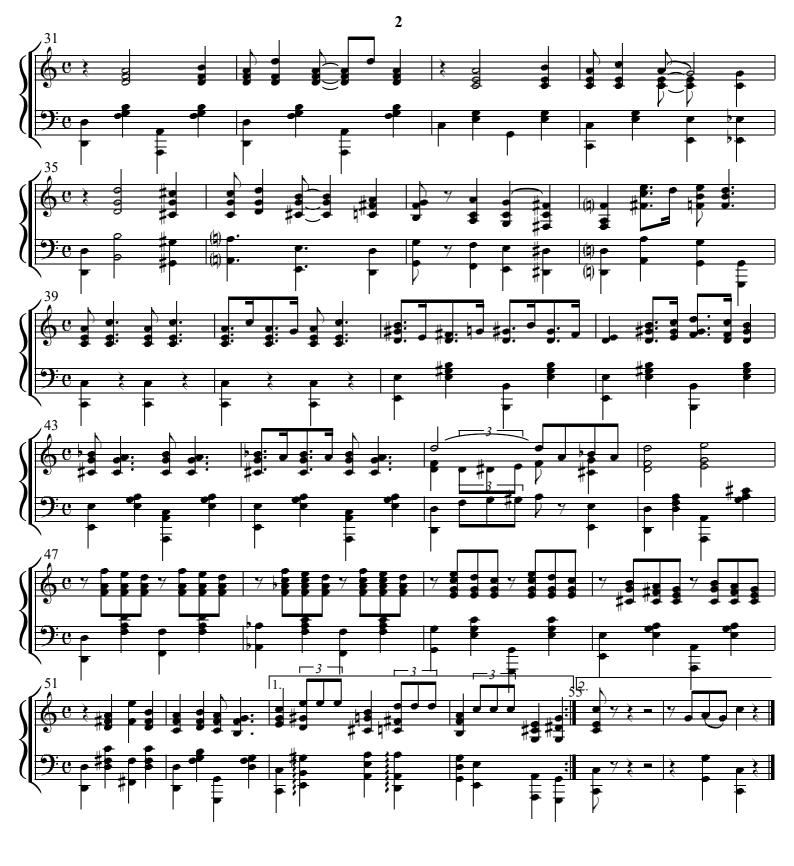

# I'm Graving For That Kind of love

flute. Obae. Clarinet. 1st & 2nd Carnet. Trombone.

Drums & Bells, 1st & 2nd Vialin. Viola, Cello, Bass, Piano & Vocal/Chords

Re-edited by Klauz Pehl @ 2022