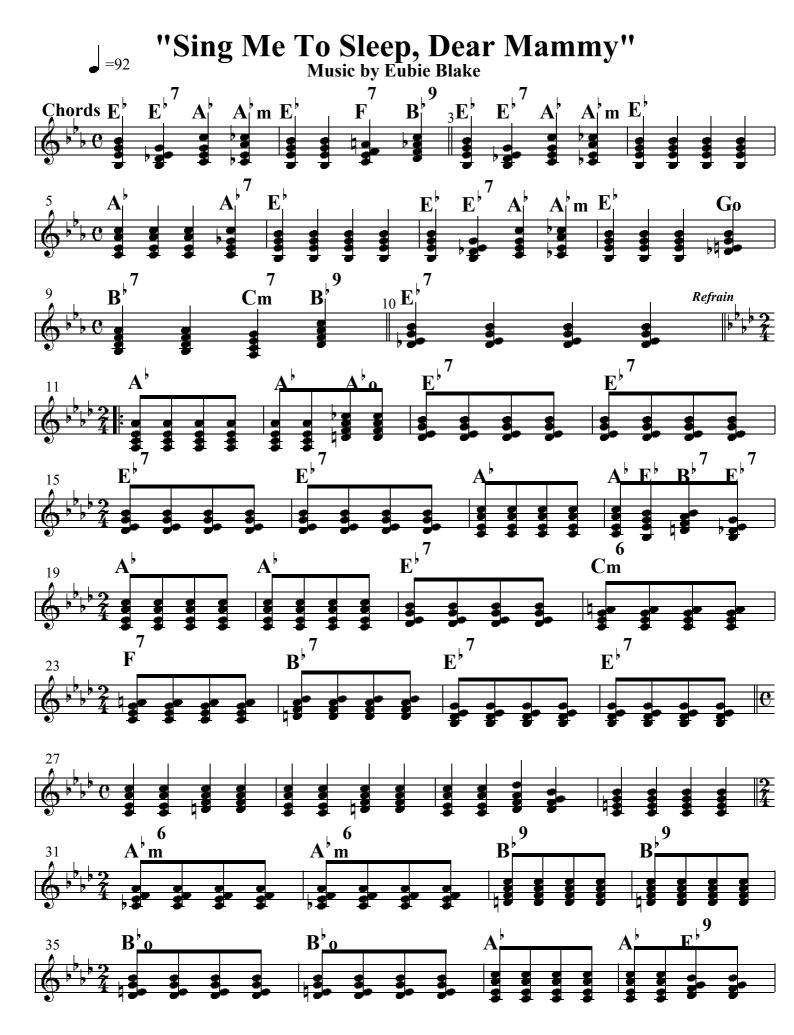

# Sing Me To Sleep. Dear Mammy

flute, Obse, Clarinet, 1st & 2nd Cornet, Trombone,

Drums & Bells, 1st & 2nd Yiolin. Viola, Cello, Bass, Piano & Vocal/Chords

Re-edited by Klauz Pehl © 2022