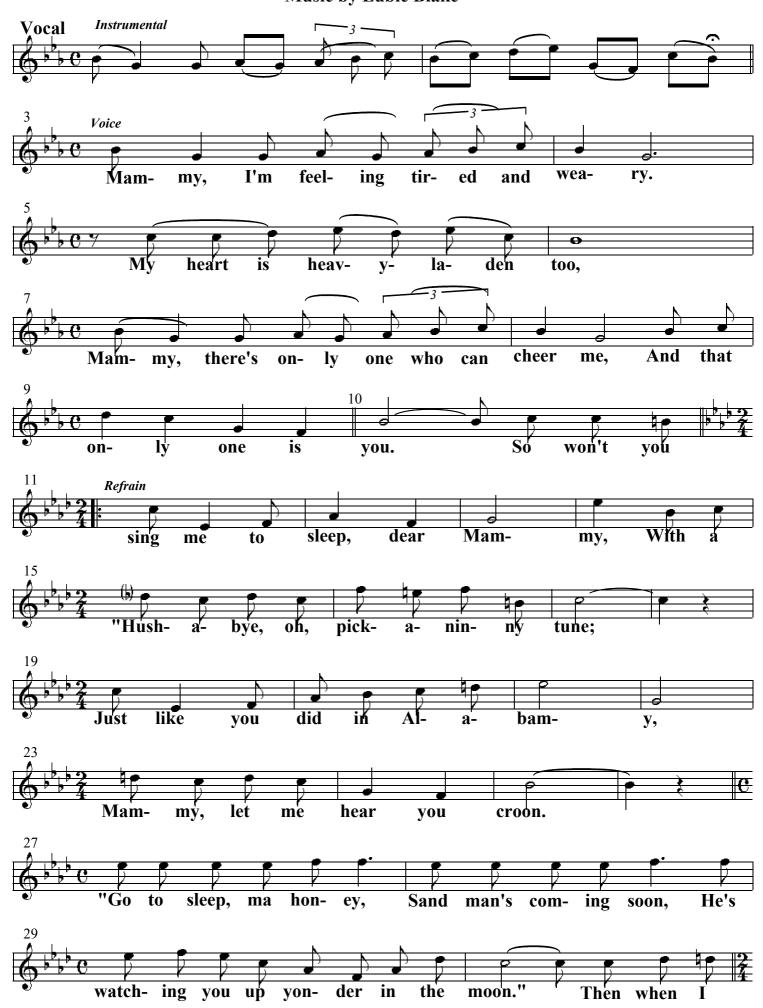

# Sing Me To Sleep. Dear Mammy

flute, Obse, Clarinet, 1st & 2nd Cornet, Trombone,

Drums & Bells, 1st & 2nd Yiolin. Viola, Cello, Bass, Piano & Vocal/Chords

Re-edited by Klauz Pehl © 2022