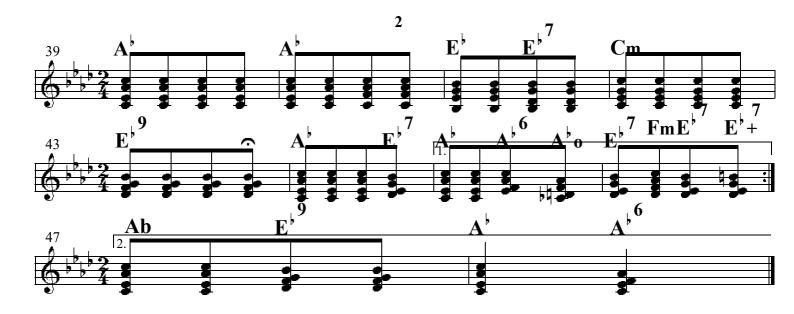

# Sing Me To Sleep. Dear Mammy

flute, Obse, Clarinet, 1st & 2nd Cornet, Trombone,

Drums & Bells, 1st & 2nd Yiolin. Viola, Cello, Bass, Piano & Vocal/Chords

Re-edited by Klauz Pehl © 2022