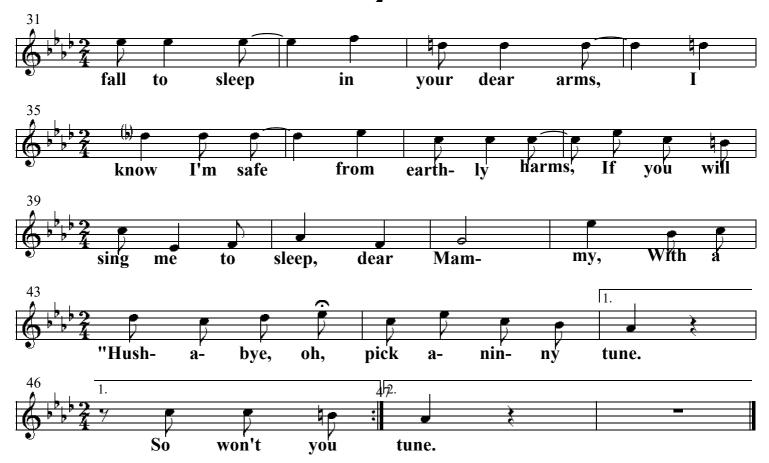

# Sing Me To Sleep. Dear Mammy

flute, Obse, Clarinet, 1st & 2nd Cornet, Trombone,

Drums & Bells, 1st & 2nd Yiolin. Viola, Cello, Bass, Piano & Vocal/Chords

Re-edited by Klauz Pehl © 2022